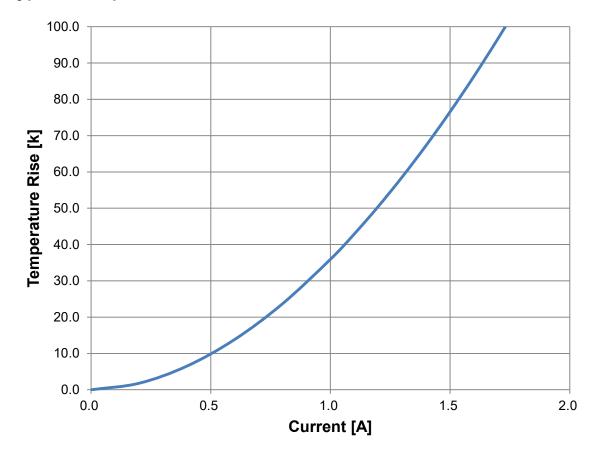

# XZM-RE28070GP

**Typical Temperature Rise vs. Current Characteristics** 

Typical Inductance vs. Current Characteristics [Tested by DPG-10]

www.ZETTLER-group.com