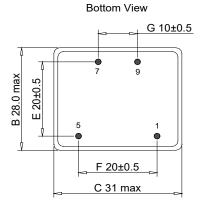

### XZM-RE28070GP PFC CHOKE

### Dimensions:[mm]





Recommended Land Pattern







Schematic



#### Electrical Properties@25±2℃

| PROPERTIES            | TERMINAL  | SPECIFICATION TEST CONDITION |                             |  |
|-----------------------|-----------|------------------------------|-----------------------------|--|
| Inductance            | 15        | 11.0mH Min                   | 1KHz,1.0V,SER               |  |
| DC Resistance         | 15        | 1.60Ω Max                    | Ta=25°C                     |  |
| Insulation Resistance | Coil—Core | 100M Ω Min                   | DC500V(Before Potting)      |  |
| Dielectric strength   | Coil—Core | 1000V                        | 3mA/1S/50Hz(Before Potting) |  |

#### **GENERAL PROPERTIES:**

- Function : Reduces the harmonics of the input current(Power Factor Correction)
- Working Frequency: 50