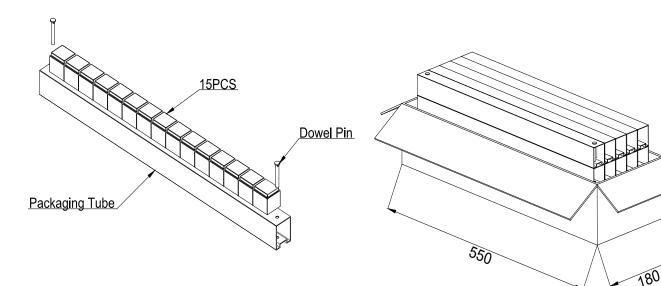

#### Packaging Specification—Tube and Carton:[mm]

| No. of Tube | No. of<br>Packaging Unit in<br>each Tube | Packaging Unit | Material of<br>Packaging Tube | Piece Weight (g) | Gross Weight<br>(kg) |
|-------------|------------------------------------------|----------------|-------------------------------|------------------|----------------------|
| pcs.        | pcs.                                     | pcs.           |                               | typ.             | typ.                 |
| 10=5*2      | 15                                       | 150            | PVC                           | 81               | 14                   |