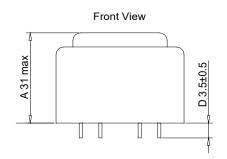

### XZM-RE28070GP PFC CHOKE

### Dimensions:[mm]





Recommended Land Pattern







Schematic



#### Electrical Properties@25±2℃

| PROPERTIES            | TERMINAL  | SPECIFICATION TEST CONDITION |                             |  |
|-----------------------|-----------|------------------------------|-----------------------------|--|
| Inductance            | 15        | 11.0mH Min                   | 1KHz,1.0V,SER               |  |
| DC Resistance         | 15        | 1.60Ω Max                    | Ta=25°C                     |  |
| Insulation Resistance | Coil—Core | 100M Ω Min                   | DC500V(Before Potting)      |  |
| Dielectric strength   | Coil—Core | 1000V                        | 3mA/1S/50Hz(Before Potting) |  |

#### **GENERAL PROPERTIES:**

- Function : Reduces the harmonics of the input current(Power Factor Corre