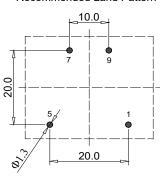

### XZM-RE28070GP PFC CHOKE

### Dimensions:[mm]





Recommended Land Pattern







Schematic



#### Electrical Properties@25±2℃

| PROPERTIES            | TERMINAL  | SPECIFICATION TEST CONDITION |                             |  |
|-----------------------|-----------|------------------------------|-----------------------------|--|
| Inductance            | 15        | 11.0mH Min                   | 1KHz,1.0V,SER               |  |
| DC Resistance         | 15        | 1.60Ω Max                    | Ta=25°C                     |  |
| Insulation Resistance | Coil—Core | 100M Ω Min                   | DC500V(Before Potting)      |  |
| Dielectric strength   | Coil—Core | 1000V                        | 3mA/1S/50Hz(Before Potting) |  |

#### **GENERAL PROPERTIES:**

- Function : Reduces the harmonics of the input current(Power Factor Correction)
- Working Frequency: 50Hz