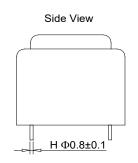

### XZM-RE28070GP PFC CHOKE

### Dimensions:[mm]





Recommended Land Pattern







Schematic



#### Electrical Properties@25±2℃

| PROPERTIES            | TERMINAL  | SPECIFICATION TEST CONDITION |                             |  |
|-----------------------|-----------|------------------------------|-----------------------------|--|
| Inductance            | 15        | 11.0mH Min                   | 1KHz,1.0V,SER               |  |
| DC Resistance         | 15        | 1.60Ω Max                    | Ta=25°C                     |  |
| Insulation Resistance | Coil—Core | 100M Ω Min                   | DC500V(Before Potting)      |  |
| Dielectric strength   | Coil—Core | 1000V                        | 3mA/1S/50Hz(Before Potting) |  |

#### **GENERAL PROPERTIES:**

- Function : Reduces the harmonics of the input current(Power Factor Correct