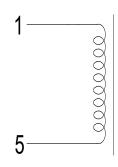

### XZM-RE28070GP PFC CHOKE

### Dimensions:[mm]





Recommended Land Pattern







Schematic



#### Electrical Properties@25±2℃

| PROPERTIES            | TERMINAL  | SPECIFICATION TEST CONDITION |                             |  |
|-----------------------|-----------|------------------------------|-----------------------------|--|
| Inductance            | 15        | 11.0mH Min                   | 1KHz,1.0V,SER               |  |
| DC Resistance         | 15        | 1.60Ω Max                    | Ta=25°C                     |  |
| Insulation Resistance | Coil—Core | 100M Ω Min                   | DC500V(Before Potting)      |  |
| Dielectric strength   | Coil—Core | 1000V                        | 3mA/1S/50Hz(Before Potting) |  |

#### **GENERAL PROPERTIES:**

- Function : Reduces the harmonics of the input current(Power Factor Correction)
- Working Frequency: 50Hz/60Hz
- Operati