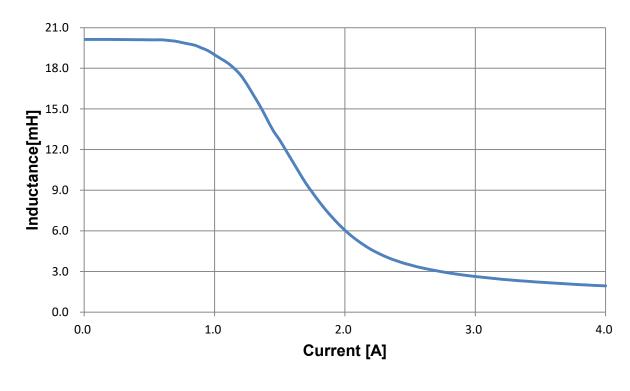

# XZM-RE28070GP

**Typical Temperature Rise vs. Current Characteristics** 

Typical Inductance vs. Current Characteristics [Tested by DPG-10]

www.ZETTLER-group.com